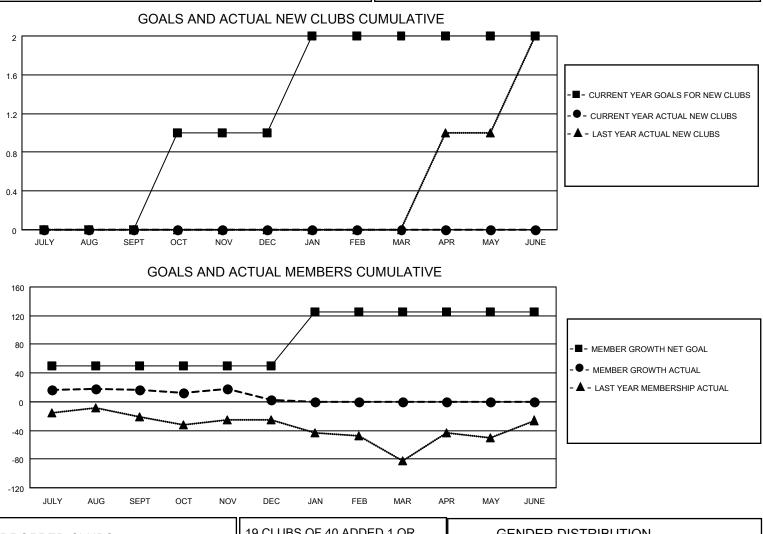

## LOCATION ALABAMA

District 34 A

Results as of: 12/31/2022

| Clubs                 |               |           |               | Members               |                       |                         |                                                    |
|-----------------------|---------------|-----------|---------------|-----------------------|-----------------------|-------------------------|----------------------------------------------------|
| RESULTS FOR 2022-2023 |               |           |               | RESULTS FOR 2022-2023 |                       |                         |                                                    |
| QUARTER               | NEW CLUB GOAL | NEW CLUBS | DROPPED CLUBS | QUARTER MEMB          | ER GROWTH NET<br>GOAL | MEMBER GROWTH<br>ACTUAL | DROPPED<br>MEMBERS ACTUAL<br>(including transfers) |
| JULY/AUG/SEPT         | 0             | 0         | 0             | JULY/AUG/SEPT         | 50                    | 35                      | 19                                                 |
| OCT/NOV/DEC           | 1             | 0         | 1             | OCT/NOV/DEC           | 0                     | 27                      | 40                                                 |
| JAN/FEB/MAR           | 1             | 0         | 0             | JAN/FEB/MAR           | 75                    | 0                       | 0                                                  |
| APR/MAY/JUNE          | 0             | 0         | 0             | APR/MAY/JUNE          | 0                     | 0                       | 0                                                  |